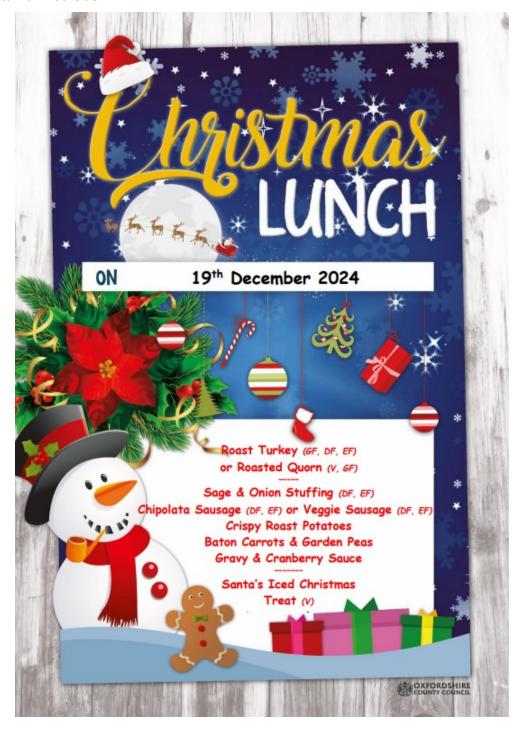

## Christmas Lunch

On Thursday 19th December children will have their Christmas lunch. The menu on this day will be a festive Christmas dinner (see below). If your child has a packed lunch you are welcome to decorate their lunch box and include some festive food for them to enjoy. Children can wear a Christmas jumper to school on this day.